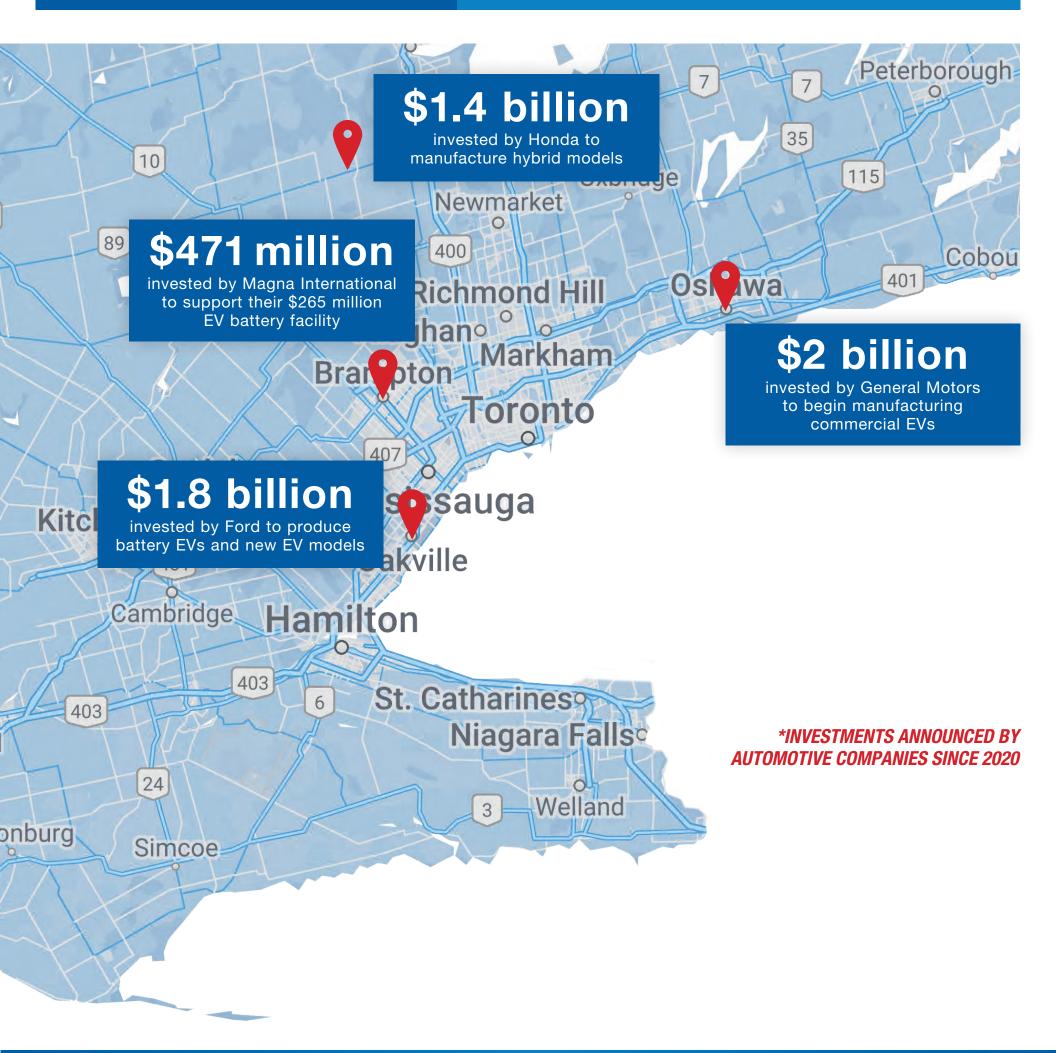

#### **AUTOMOTIVE MANUFACTURING IS BACK!**

6

6

Hanover

Listowel

Stratford

Ingersol

Tills

3

7

mas

Aylmer

# **ONTARIO'S** Kincardine 9 Walkerton ELECTRIC 21 VEHICLE Goderich 8 **SUPPLY** CHAIN\* 23 Grand Bend St. Marys 21 **\$7** billion 402 Sarnia invested by Volkswagen to build a new EV battery plant St T 40 \$5 billion invested by LG Energy Solution and Stellantis to build an EV battery manufacturing plant Chatham 401

# \$3.6 billion

invested by Stellantis to modernize its Windsor and Brampton plants

77