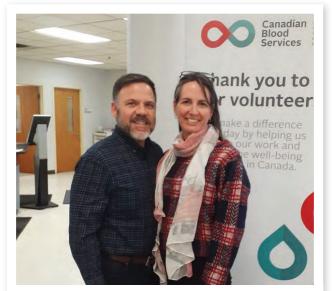

#### **AROUND THE RIDING WITH ANTHONY**

Anthony and David Smith at the Downtown Espresso Cafe in Amherstburg.

Anthony and wife Jackie donating blood.

Anthony at the Christmas Parade in Harrow.

Anthony at the Maedel Community Centre in Essex.