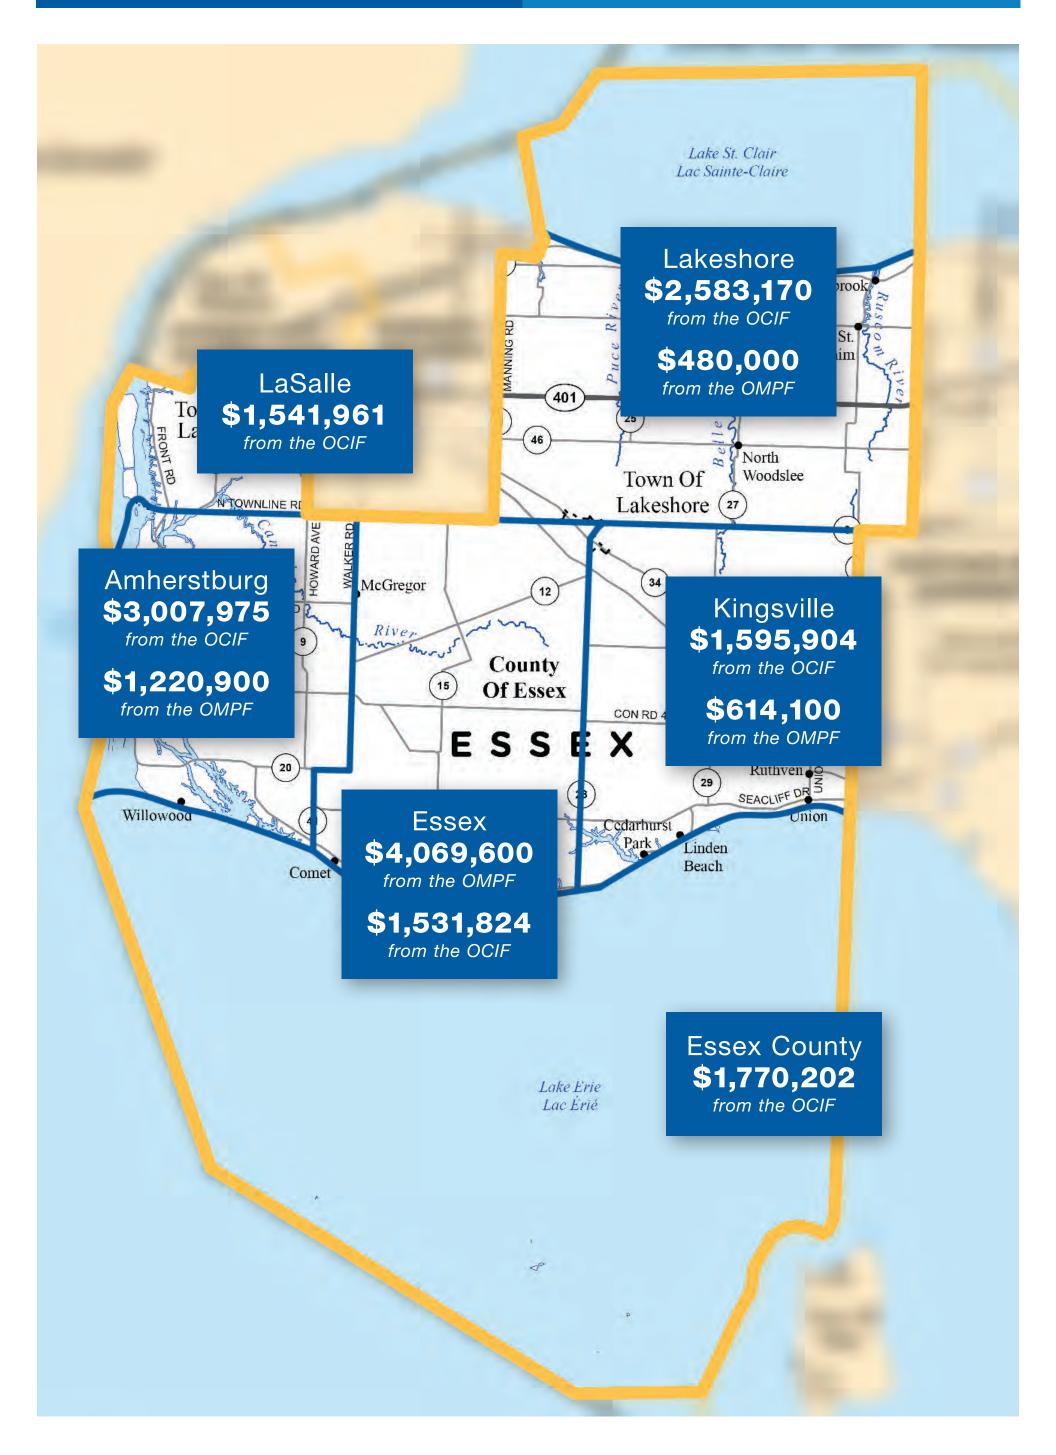

#### **AROUND THE RIDING WITH ANTHONY**

Anthony and David Smith at the Downtown Espresso Cafe in Amherstburg.

Anthony and wife Jackie donating blood.

Anthony at the Christmas Parade in Harrow.

Anthony at the Maedel Community Centre in Essex.